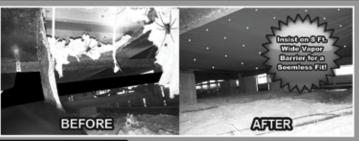

## INSIST on 8 ft. WIDE VAPOR BARRIER for a SEAMLESS FIT!

# UNDER YOUR MOBILE HOME LATELY?

Insulation Under Your Home Falling Down?

Holes and Tears in Your Vapor /Moisture Barrier?

Photographs Taken of Damaged Areas

Insulation and Vapor Barrier Repairs

**FREE ESTIMATES** 

## LOOKED UNDER YOUR MOBILE HOME LATELY?

OVER 10,000 VAPOR BARRIERS INSTALLED!

ESTIMATES ALWAYS FREE FAMILY OWNED & OPERATED