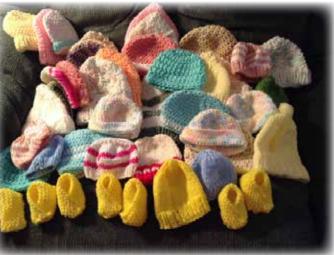

## **Needlework**

Barbara Strachan

The Glenwood needlework group, not everyone was here for the picture had a very productive season. Knitting and crocheting many items for those in Oak Manor, the nursery at Morton Plant Hospital and the Kimberly House in Clearwater. We are meeting on Monday mornings in the clubhouse to talk about the upcoming holidays and what we can create for those in need. Please stop by between 10am and 11:30 to learn to crochet or knit, or to offer your ideas or just visit.