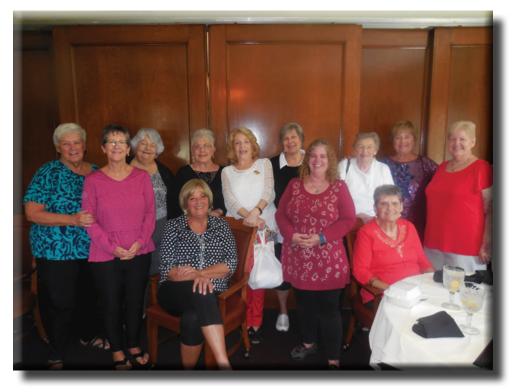

#### **Mad Hatters Luncheon**

Jan Kearney

ToAnnPumphry is hosting the January Mad Hatters Luncheon. It will be on January 8, 2019 at 11:30 am.

We will be going to: Bon Appetit' 148 Marina Plaza Dunedin, FL 34698 (727) 733-2151

Please call me (281) 685-1285 if you need a ride.

Thanks go to Jan Kearney for hosting the December Mad Hatters lunch. We had a good time and good food at Alfano's even though it was a cold day. The picture below shows some of us after lunch.