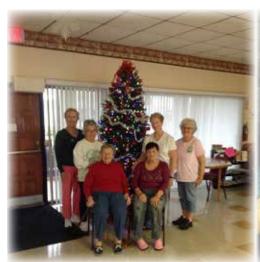

## **Needlework**

Barbara Strachan

The Glenwood needlework group, not everyone was here for the picture had a very productive season. Knitting and crocheting many items for those in Oak Manor, the nursery at Morton Plant Hospital and the Kimberly House in Clearwater. We are meeting on Monday mornings in the clubhouse to talk about the upcoming holidays and what we can create for those in need. Please stop by between 10am and 11:30 to learn to crochet or knit, or to offer your ideas or just visit.